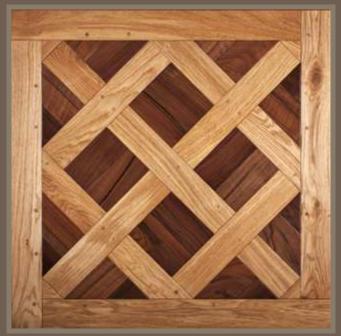

Parket Designs

#### Wall Coverings

Personalised Wall Papers / Ready Wallpapers

Green Walls

#### Outdoor Decking

Brazilian IPE Decking

Composite - BPC / WPC

**Exterior Cladding** 

#### Other Products

Pergolas

Tiles & Artificial Grass

Services Offered

Installation

Post Sale Services

Maintenance & Repairs

#### Wooden Grades

Wood quality is classified into 3 classes / grade, namely Grade AB, Natural Grade and Rustic Grade. Grade AB is more expensive than Natural Grade and Natural Grade is more expensive than Rustic Grade. This is the main cause of their variations in the price of flooring.



#### Engineered Wood Flooring Structure



#### **Engineered Wood Flooring**



#### Solid Wood Flooring



#### Laminate Wood Flooring







## Colour Options



# Parket Design













## Brazilian IPE Decking



## Composite - BPC / WPC



### Interior / Exterior Cladding





# Customised / Ready Wallpapers



#### Green Wall









# Tiles & Artificial Grass









# Pergola











+91 98675 16039 | admin@parketinteriors.com | www.parketinteriors.com 8 & 9, Gundecha Chambers, Nagindas Master Road, Fort, Mumbai - 400 023