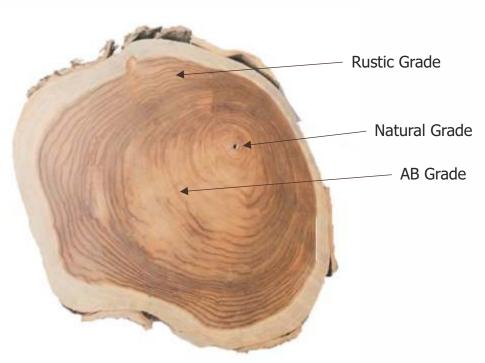

#### Wooden Grades

Wood quality is classified into 3 classes / grade, namely Grade AB, Natural Grade and Rustic Grade. Grade AB is more expensive than Natural Grade and Natural Grade is more expensive than Rustic Grade. This is the main cause of their variations in the price of flooring.