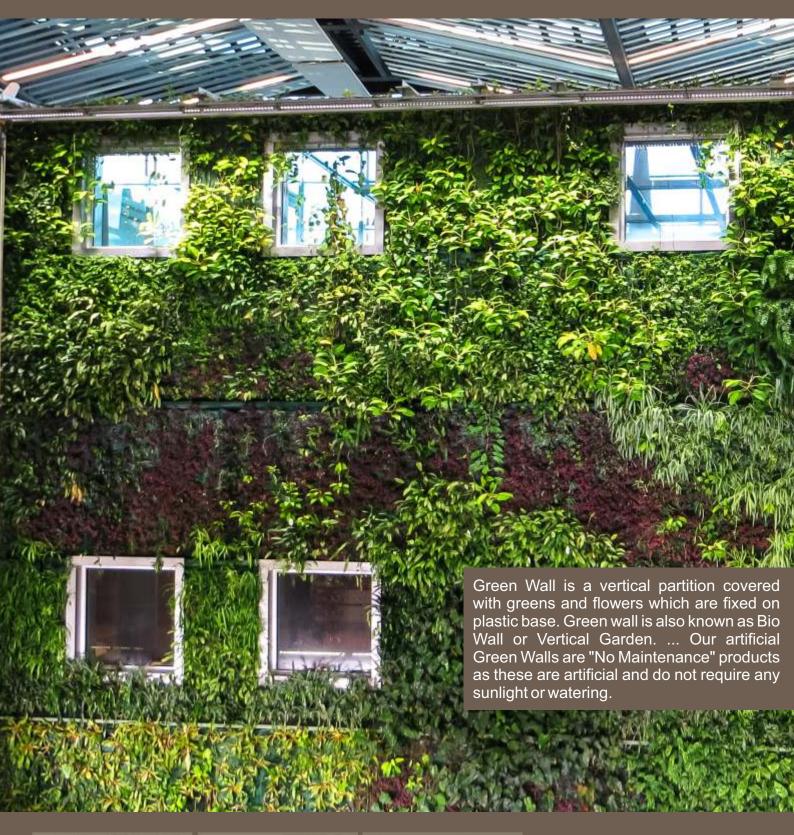

BPC / WPC

**Exterior Cladding** 

#### Other Products

Pergolas

Tiles & Artificial Grass

Services Offered

Installation

Post Sale Services

Maintenance & Repairs

#### Wooden Grades

Wood quality is classified into 3 classes / grade, namely Grade AB, Natural Grade and Rustic Grade. Grade AB is more expensive than Natural Grade and Natural Grade is more expensive than Rustic Grade. This is the main cause of their variations in the price of flooring.



#### Engineered Wood Flooring Structure



#### **Engineered Wood Flooring**



#### Solid Wood Flooring



#### Laminate Wood Flooring







## Colour Options



# Parket Design













## Brazilian IPE Decking



## Composite - BPC / WPC



### Interior / Exterior Cladding





# Customised / Ready Wallpapers



#### Green Wall









# Tiles & Artificial Grass









# Pergola











+91 98675 16039 | admin@parketinteriors.com | www.parketinteriors.com 8 & 9, Gundecha Chambers, Nagindas Master Road, Fort, Mumbai - 400 023