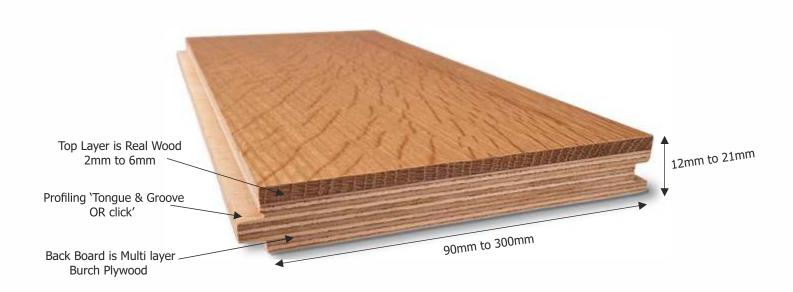

tters







#### Product Range

#### Wooden Flooring

**Engineered Wood Flooring** 

Solid Wood Flooring

Laminate Flooring

**Colour Options** 

Parket Designs

#### Wall Coverings

Personalised Wall Papers / Ready Wallpapers

Green Walls

#### Outdoor Decking

Brazilian IPE Decking

Composite - BPC / WPC

**Exterior Cladding** 

#### Other Products

Pergolas

Tiles & Artificial Grass

Services Offered

Installation

Post Sale Services

Maintenance & Repairs

#### Wooden Grades

Wood quality is classified into 3 classes / grade, namely Grade AB, Natural Grade and Rustic Grade. Grade AB is more expensive than Natural Grade and Natural Grade is more expensive than Rustic Grade. This is the main cause of their variations in the price of flooring.



#### Engineered Wood Flooring Structure



#### **Engineered Wood Flooring**



#### Solid Wood Flooring



#### Laminate Wood Flooring







## Colour Options



# Parket Design













## Brazilian IPE Decking



## Composite - BPC / WPC



### Interior / Exterior Cladding





# Customised / Ready Wallpapers



#### Green Wall









# Tiles & Artificial Grass









# Pergola











+91 98675 16039 | admin@parketinteriors.com | www.parketinteriors.com 8 & 9, Gundecha Chambers, Nagindas Master Road, Fort, Mumbai - 400 023