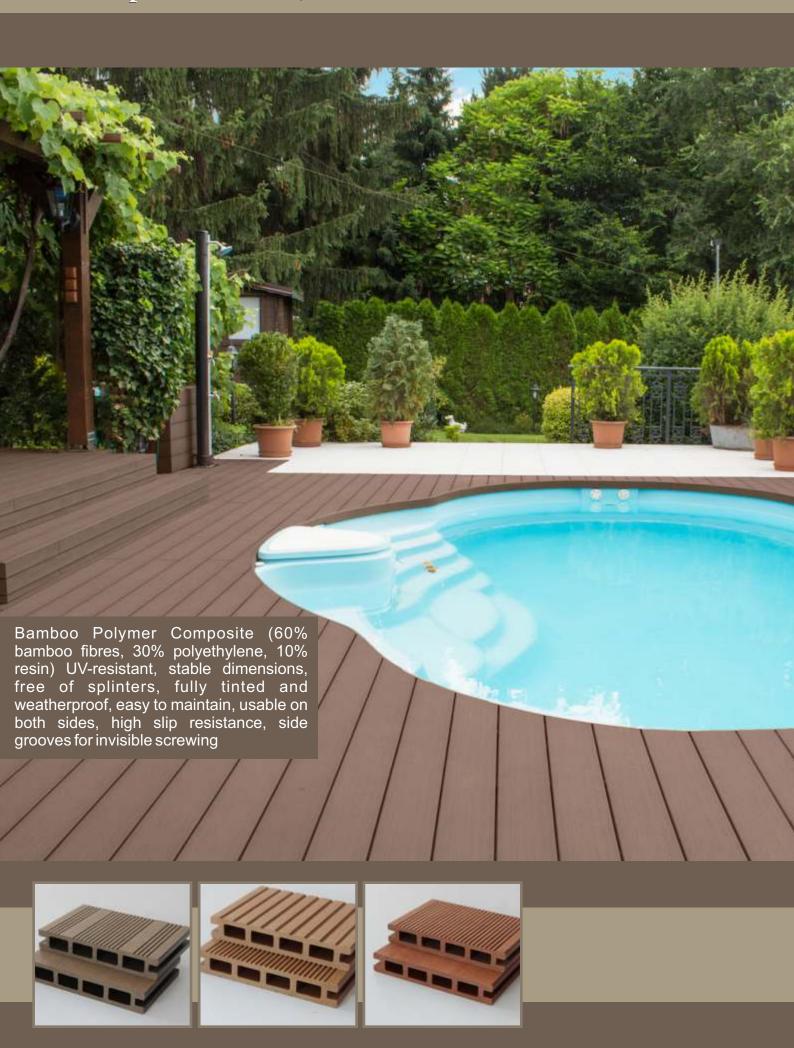

rs / Ready Wallpapers

Green Walls

#### Outdoor Decking

Brazilian IPE Decking

Composite - BPC / WPC

**Exterior Cladding** 

#### Other Products

Pergolas

Tiles & Artificial Grass

Services Offered

Installation

Post Sale Services

Maintenance & Repairs

#### Wooden Grades

Wood quality is classified into 3 classes / grade, namely Grade AB, Natural Grade and Rustic Grade. Grade AB is more expensive than Natural Grade and Natural Grade is more expensive than Rustic Grade. This is the main cause of their variations in the price of flooring.



#### Engineered Wood Flooring Structure



#### **Engineered Wood Flooring**



#### Solid Wood Flooring



#### Laminate Wood Flooring







## Colour Options



# Parket Design













## Brazilian IPE Decking



## Composite - BPC / WPC



### Interior / Exterior Cladding





# Customised / Ready Wallpapers



#### Green Wall









# Tiles & Artificial Grass









# Pergola











+91 98675 16039 | admin@parketinteriors.com | www.parketinteriors.com 8 & 9, Gundecha Chambers, Nagindas Master Road, Fort, Mumbai - 400 023